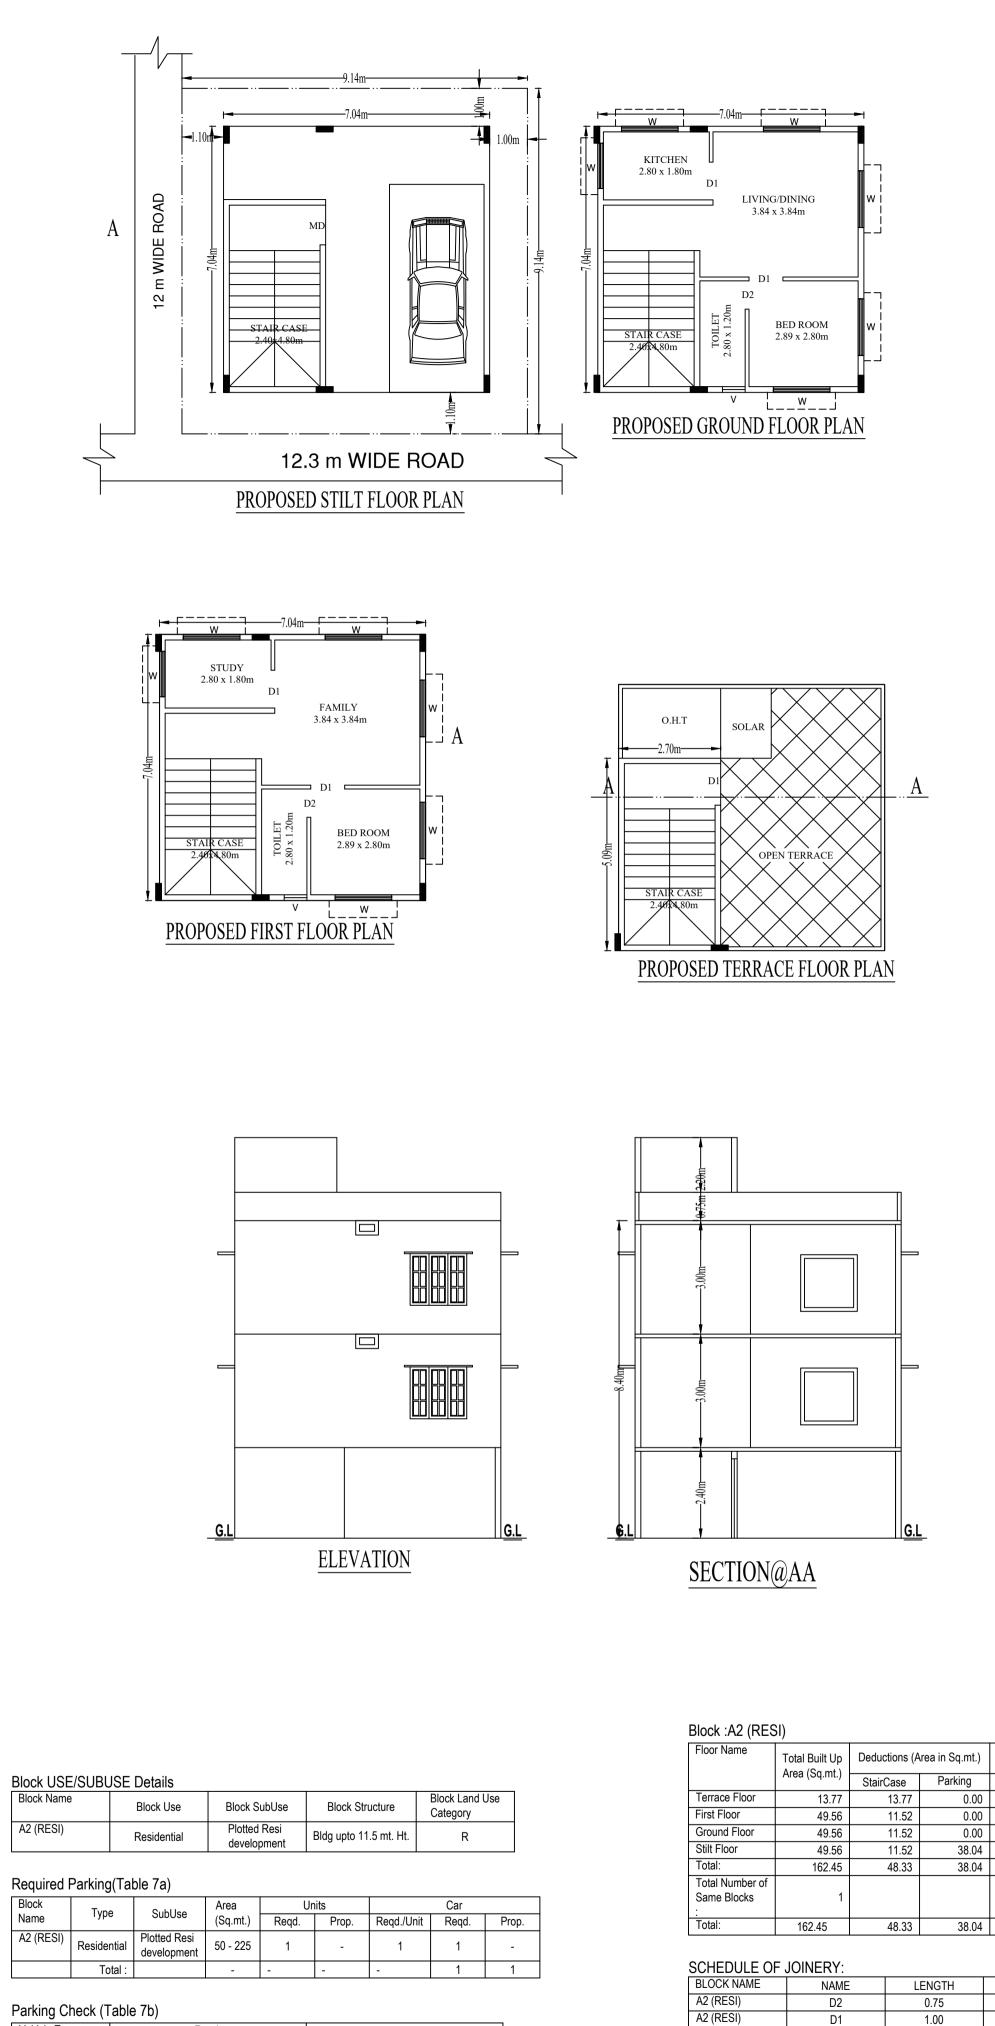

SCHEDULE OF JOINERY: BLOCK NAME NAME

UnitBUA Table for Block :A2 (RESI)

D

NAME

V

W

W

TENEMENT FLAT

-

1.05

LENGTH

1.20

1.40

1.50

FLOORNameUnitBUA TypeUnitBUA AreaCarpet AreaNo. of RoomsNo. of TenementGROUNDSPLITFLAT99.1265.6641FLOOR PLANTENEMENTFLAT0.000.0040

0.00

## FAR & Tenement Details

| Block        | No. of Same<br>Bldg | Total Built Up<br>Area (Sq.mt.) | Deductions (Area in Sq.mt.) |         |       |       | Tnmt (No.) |
|--------------|---------------------|---------------------------------|-----------------------------|---------|-------|-------|------------|
|              |                     |                                 | StairCase                   | Parking | Resi. |       |            |
| A2 (RESI)    | 1                   | 162.45                          | 48.33                       | 38.04   | 76.08 | 76.08 | 01         |
| Grand Total: | 1                   | 162.45                          | 48.33                       | 38.04   | 76.08 | 76.08 | 1.00       |